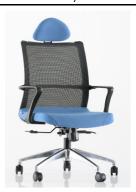

## KATO 000 C WORK CHAIR

Seating Depth : 460mm **Seating Surface Width** : 490mm Height of Back Upper Edge from Seating Surface : 740mm : 460mm Back Width : 700mm Star Foot Diameter Width : 580mm : 710mm Depth Height : 1200mm