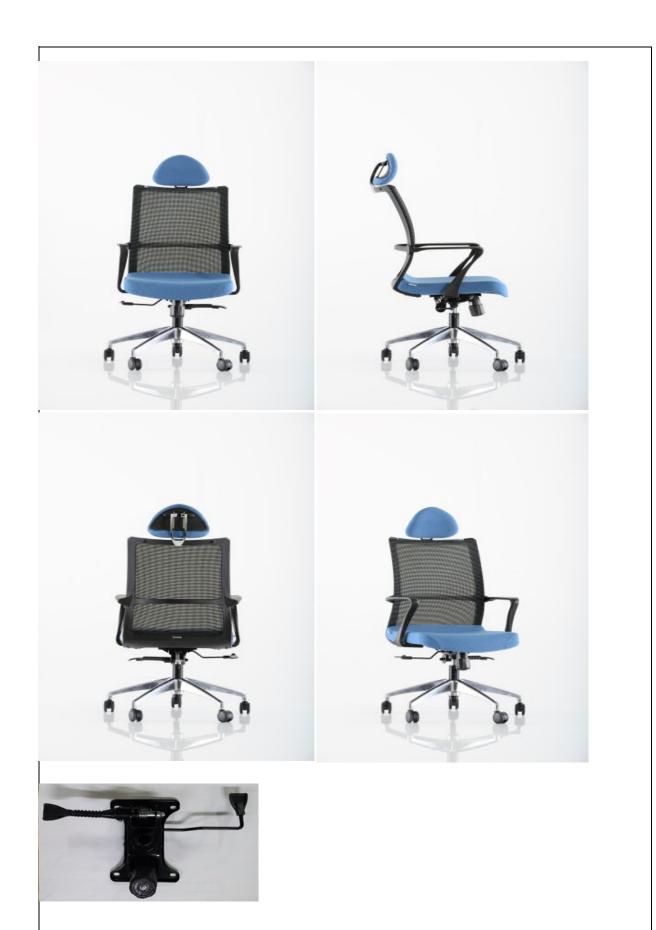

| TECHNICIAL SPECIFICATIONS STUDY CHAIR |                               |  |  |  |
|---------------------------------------|-------------------------------|--|--|--|
|                                       |                               |  |  |  |
| Width (mm)                            | 580                           |  |  |  |
| Depth (mm)                            | 710                           |  |  |  |
| Height (mm)                           | 1200                          |  |  |  |
| Backrest Upholstery Material          | NET FABRIC                    |  |  |  |
| Foot Material                         | ALUMINUM INJECTION            |  |  |  |
| Armrest Material                      | BLACK POLYPROPYLENE           |  |  |  |
| Other Features                        | USES SILENT HARD FLOOR WHEEL. |  |  |  |
| For Technical Drawing/Drawing         |                               |  |  |  |
|                                       |                               |  |  |  |
|                                       |                               |  |  |  |
|                                       |                               |  |  |  |
|                                       |                               |  |  |  |
|                                       |                               |  |  |  |
|                                       |                               |  |  |  |
| Company official name signature and   |                               |  |  |  |
| DESCRIPTIONS                          |                               |  |  |  |

## KATO 000 C WORK CHAIR

Seating Depth : 460mm **Seating Surface Width** : 490mm Height of Back Upper Edge from Seating Surface : 740mm : 460mm Back Width : 700mm Star Foot Diameter Width : 580mm : 710mm Depth Height : 1200mm