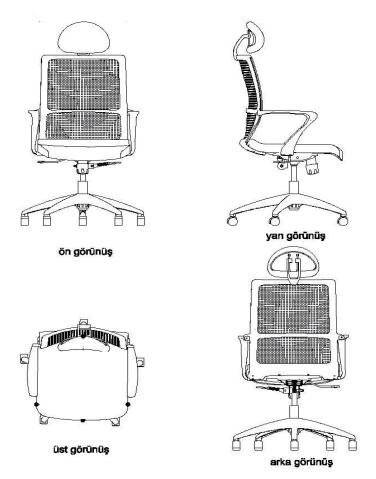

| TECHNICIAL SPECIFICATIONS STUDY CHAIR |                               |  |  |  |
|---------------------------------------|-------------------------------|--|--|--|
|                                       |                               |  |  |  |
| Width (mm)                            | 580                           |  |  |  |
| Depth (mm)                            | 710                           |  |  |  |
| Height (mm)                           | 1200                          |  |  |  |
| Backrest Upholstery Material          | NET FABRIC                    |  |  |  |
| Foot Material                         | ALUMINUM INJECTION            |  |  |  |
| Armrest Material                      | BLACK POLYPROPYLENE           |  |  |  |
| Other Features                        | USES SILENT HARD FLOOR WHEEL. |  |  |  |
| For Technical Drawing/Drawing         |                               |  |  |  |
|                                       |                               |  |  |  |
|                                       |                               |  |  |  |
|                                       |                               |  |  |  |
|                                       |                               |  |  |  |
|                                       |                               |  |  |  |
|                                       |                               |  |  |  |
| Company official name signature and   |                               |  |  |  |
| DESCRIPTIONS                          |                               |  |  |  |

## KATO 000 C WORK CHAIR

Seating Depth : 460mm **Seating Surface Width** : 490mm Height of Back Upper Edge from Seating Surface : 740mm : 460mm Back Width : 700mm Star Foot Diameter Width : 580mm : 710mm Depth Height : 1200mm