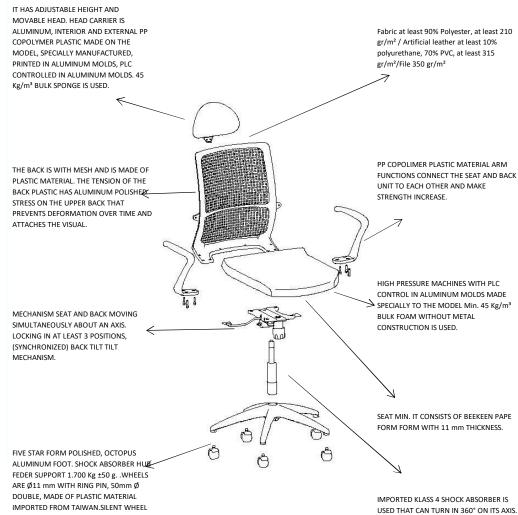

| TECHNICIAL SPECIFICATIONS STUDY CHAIR |                               |  |  |  |
|---------------------------------------|-------------------------------|--|--|--|
|                                       |                               |  |  |  |
| Width (mm)                            | 580                           |  |  |  |
| Depth (mm)                            | 710                           |  |  |  |
| Height (mm)                           | 1200                          |  |  |  |
| Backrest Upholstery Material          | NET FABRIC                    |  |  |  |
| Foot Material                         | ALUMINUM INJECTION            |  |  |  |
| Armrest Material                      | BLACK POLYPROPYLENE           |  |  |  |
| Other Features                        | USES SILENT HARD FLOOR WHEEL. |  |  |  |
| For Technical Drawing/Drawing         |                               |  |  |  |
|                                       |                               |  |  |  |
|                                       |                               |  |  |  |
|                                       |                               |  |  |  |
|                                       |                               |  |  |  |
|                                       |                               |  |  |  |
|                                       |                               |  |  |  |
| Company official name signature and   |                               |  |  |  |
| DESCRIPTIONS                          |                               |  |  |  |

IS USED.