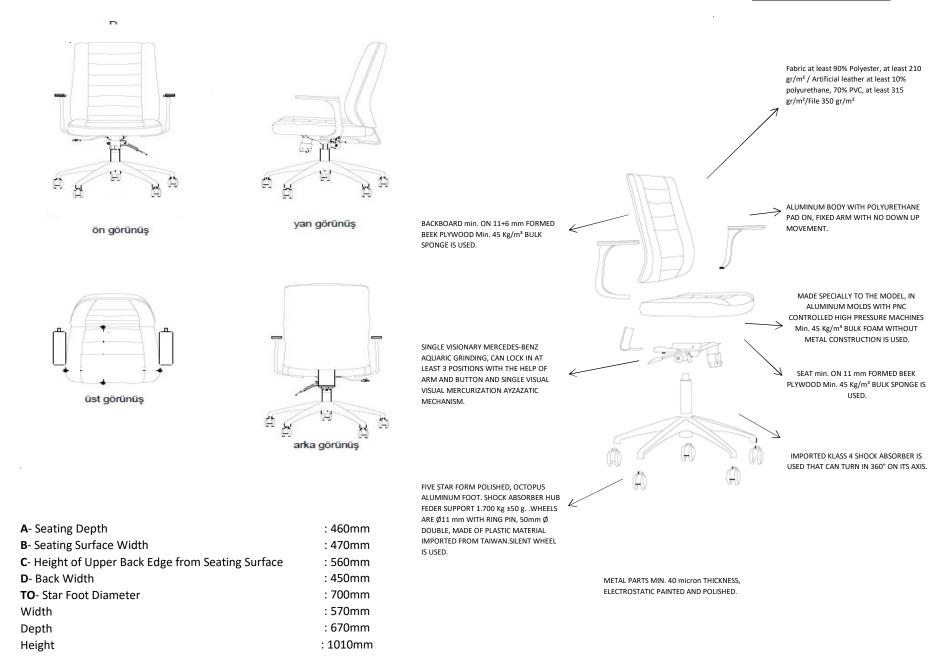

| TECHNICAL SPEC                            | FICAT                                    | ION FOR       | M OF TH       | IE PROD      | UCT (ANN    | NEX-4)          |          |
|-------------------------------------------|------------------------------------------|---------------|---------------|--------------|-------------|-----------------|----------|
| History                                   |                                          |               |               |              | S           | Sequence No.    |          |
| OKAS CODE                                 | 39                                       | 1             | 1             | 3            | 4           | 0               | 0        |
| DMO CATALOG CODE NO                       |                                          |               |               |              |             |                 |          |
| NAME OF THE PRODUCT                       | Study Chair                              |               |               |              |             |                 |          |
| ORIGINAL PRODUCT CODE (P/N)               | LUCCA 100 C                              |               |               |              |             |                 |          |
| PRODUCT BRAND / MODEL                     | Goldsit/LUCCA                            |               |               |              |             |                 |          |
|                                           |                                          |               |               |              |             |                 |          |
|                                           | TEC                                      | INICIAL SPE   |               | IS           |             |                 |          |
|                                           |                                          | 31001 0       |               |              |             |                 |          |
| Foot Structure                            |                                          |               |               | STAR FOO     | Т           |                 |          |
| Width (mm)                                |                                          |               |               | 570          |             |                 |          |
| Depth (mm)                                | 670                                      |               |               |              |             |                 |          |
| Height (mm)                               | 1010                                     |               |               |              |             |                 |          |
| Backrest Upholstery Material              | FAUX LEATHER / FABRIC                    |               |               |              |             |                 |          |
| Foot Material                             | ALUMINUM INJECTION                       |               |               |              |             |                 |          |
| Armrest Material                          | POLISHED ALUMINUM                        |               |               |              |             |                 |          |
| Other Features                            | SILENT FLOOR WHEEL IS USED ON STAR FEET. |               |               |              |             |                 |          |
| For Technical Drawing/Drawing             |                                          |               |               |              |             |                 |          |
|                                           |                                          |               |               |              |             |                 |          |
| Company official name signature and sta   |                                          |               |               |              |             |                 |          |
| Annex-4 Technical Specification Forms for | the Produ                                | ct shall be f | illed in acco | ordance with | the "Genera | I Rules" in the | "List of |