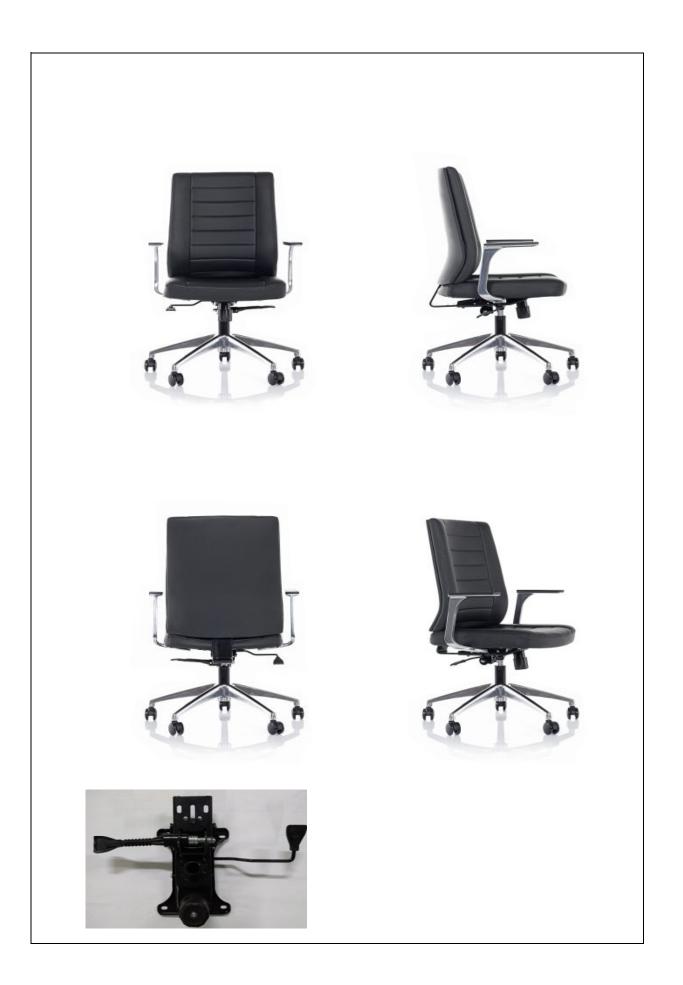

| TECHNICAL SPEC                            | FICAT                                    | ION FOR       | M OF TH       | IE PROD      | UCT (ANN    | NEX-4)          |          |
|-------------------------------------------|------------------------------------------|---------------|---------------|--------------|-------------|-----------------|----------|
| History                                   |                                          |               |               |              | S           | Sequence No.    |          |
| OKAS CODE                                 | 39                                       | 1             | 1             | 3            | 4           | 0               | 0        |
| DMO CATALOG CODE NO                       |                                          |               |               |              |             |                 |          |
| NAME OF THE PRODUCT                       | Study Chair                              |               |               |              |             |                 |          |
| ORIGINAL PRODUCT CODE (P/N)               | LUCCA 100 C                              |               |               |              |             |                 |          |
| PRODUCT BRAND / MODEL                     | Goldsit/LUCCA                            |               |               |              |             |                 |          |
|                                           |                                          |               |               |              |             |                 |          |
|                                           | TEC                                      | INICIAL SPE   |               | IS           |             |                 |          |
|                                           |                                          | 31001 0       |               |              |             |                 |          |
| Foot Structure                            |                                          |               |               | STAR FOO     | Т           |                 |          |
| Width (mm)                                |                                          |               |               | 570          |             |                 |          |
| Depth (mm)                                | 670                                      |               |               |              |             |                 |          |
| Height (mm)                               | 1010                                     |               |               |              |             |                 |          |
| Backrest Upholstery Material              | FAUX LEATHER / FABRIC                    |               |               |              |             |                 |          |
| Foot Material                             | ALUMINUM INJECTION                       |               |               |              |             |                 |          |
| Armrest Material                          | POLISHED ALUMINUM                        |               |               |              |             |                 |          |
| Other Features                            | SILENT FLOOR WHEEL IS USED ON STAR FEET. |               |               |              |             |                 |          |
| For Technical Drawing/Drawing             |                                          |               |               |              |             |                 |          |
|                                           |                                          |               |               |              |             |                 |          |
| Company official name signature and sta   |                                          |               |               |              |             |                 |          |
| Annex-4 Technical Specification Forms for | the Produ                                | ct shall be f | illed in acco | ordance with | the "Genera | I Rules" in the | "List of |

## LUCCA 100 C WORK CHAIR