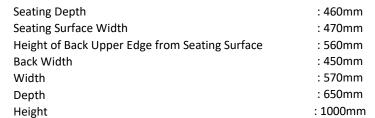

## **TECHNICIAL SPECIFICATIONS**

| GUEST COUCH                               |                                                    |  |  |  |
|-------------------------------------------|----------------------------------------------------|--|--|--|
| Foot Structure                            | U GUEST FOOT INTEGRATED WITH ARM                   |  |  |  |
| Width (mm)                                | 570                                                |  |  |  |
| Depth (mm)                                | 650                                                |  |  |  |
| Height (mm)                               | 1000                                               |  |  |  |
| Backrest Upholstery Material              | FAUX LEATHER / FABRIC                              |  |  |  |
| Foot Material                             | METAL PROFILE                                      |  |  |  |
| Armrest Material                          | BLACK POLYPROPYLENE                                |  |  |  |
| Other Features                            | 20*40*3 MM OVAL PIPE MATERIAL IS USED ON THE FEET. |  |  |  |
| For Technical Drawing/Drawing             |                                                    |  |  |  |
| Company official name signature and stamp |                                                    |  |  |  |