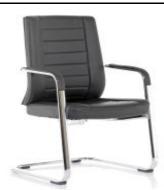

## **TECHNICIAL SPECIFICATIONS**

| GUEST COUCH                               |                                                    |  |  |  |
|-------------------------------------------|----------------------------------------------------|--|--|--|
| Foot Structure                            | U GUEST FOOT INTEGRATED WITH ARM                   |  |  |  |
| Width (mm)                                | 570                                                |  |  |  |
| Depth (mm)                                | 650                                                |  |  |  |
| Height (mm)                               | 1000                                               |  |  |  |
| Backrest Upholstery Material              | FAUX LEATHER / FABRIC                              |  |  |  |
| Foot Material                             | METAL PROFILE                                      |  |  |  |
| Armrest Material                          | BLACK POLYPROPYLENE                                |  |  |  |
| Other Features                            | 20*40*3 MM OVAL PIPE MATERIAL IS USED ON THE FEET. |  |  |  |
| For Technical Drawing/Drawing             |                                                    |  |  |  |
| Company official name signature and stamp |                                                    |  |  |  |

## **LUCCA 300 C GUEST CHAIR**

gr/m²/File 350 gr/m²

yan görünüş

Fabric at least 90% Polyester, at least 210 gr/m² / Artificial leather at least 10% polyurethane, 70% PVC, at least 315

SEAT BOARD min. ON 11 mm FORMED BEEK PLYWOOD Min. 45 Kg/m³ BULK SPONGE IS USED.