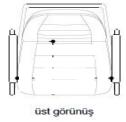

Ø 20x40x3 MM OVAL PIPE AND THE CONSTRUCTION CONSTITUTING THE FOOT AND ARM, IS USED IN THE MIN.4 mm SHEET BODY CARRIER. CHROME PLATED. PLASTIC SHOES ARE USED TO PREVENT CONTACT WITH THE FLOOR.