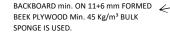

## **LUCCA 300 C GUEST CHAIR**

gr/m²/File 350 gr/m²

yan görünüş

Fabric at least 90% Polyester, at least 210 gr/m² / Artificial leather at least 10% polyurethane, 70% PVC, at least 315

SEAT BOARD min. ON 11 mm FORMED BEEK PLYWOOD Min. 45 Kg/m³ BULK SPONGE IS USED.