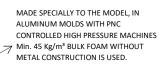

## **TECHNICIAL SPECIFICATIONS**

| GUEST COUCH                               |                                                    |  |  |  |
|-------------------------------------------|----------------------------------------------------|--|--|--|
| Foot Structure                            | U GUEST FOOT INTEGRATED WITH ARM                   |  |  |  |
| Width (mm)                                | 570                                                |  |  |  |
| Depth (mm)                                | 650                                                |  |  |  |
| Height (mm)                               | 1000                                               |  |  |  |
| Backrest Upholstery Material              | FAUX LEATHER / FABRIC                              |  |  |  |
| Foot Material                             | METAL PROFILE                                      |  |  |  |
| Armrest Material                          | BLACK POLYPROPYLENE                                |  |  |  |
| Other Features                            | 20*40*3 MM OVAL PIPE MATERIAL IS USED ON THE FEET. |  |  |  |
| For Technical Drawing/Drawing             |                                                    |  |  |  |
| Company official name signature and stamp |                                                    |  |  |  |