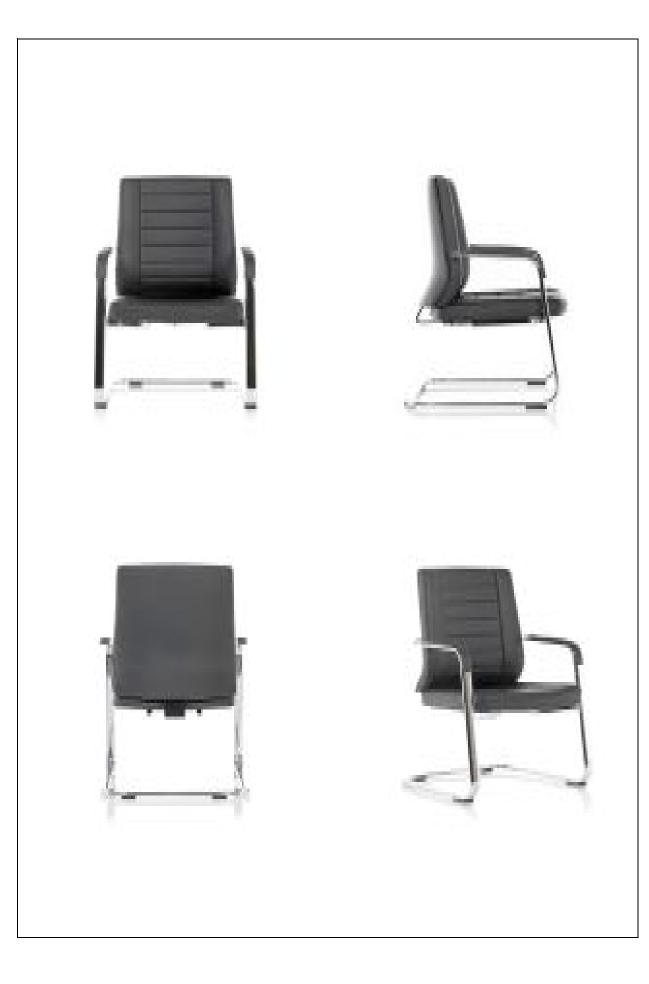

## **TECHNICIAL SPECIFICATIONS**

| GUEST COUCH                               |                                                    |  |  |  |
|-------------------------------------------|----------------------------------------------------|--|--|--|
| Foot Structure                            | U GUEST FOOT INTEGRATED WITH ARM                   |  |  |  |
| Width (mm)                                | 570                                                |  |  |  |
| Depth (mm)                                | 650                                                |  |  |  |
| Height (mm)                               | 1000                                               |  |  |  |
| Backrest Upholstery Material              | FAUX LEATHER / FABRIC                              |  |  |  |
| Foot Material                             | METAL PROFILE                                      |  |  |  |
| Armrest Material                          | BLACK POLYPROPYLENE                                |  |  |  |
| Other Features                            | 20*40*3 MM OVAL PIPE MATERIAL IS USED ON THE FEET. |  |  |  |
| For Technical Drawing/Drawing             |                                                    |  |  |  |
| Company official name signature and stamp |                                                    |  |  |  |

## **LUCCA 300 C GUEST CHAIR**

gr/m²/File 350 gr/m²

yan görünüş

Fabric at least 90% Polyester, at least 210 gr/m² / Artificial leather at least 10% polyurethane, 70% PVC, at least 315

SEAT BOARD min. ON 11 mm FORMED BEEK PLYWOOD Min. 45 Kg/m³ BULK SPONGE IS USED.

Ø 20x40x3 MM OVAL PIPE AND THE CONSTRUCTION CONSTITUTING THE FOOT AND ARM, IS USED IN THE MIN.4 mm SHEET BODY CARRIER. CHROME PLATED. PLASTIC SHOES ARE USED TO PREVENT CONTACT WITH THE FLOOR.