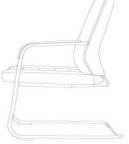

## **TECHNICIAL SPECIFICATIONS**

| GUEST COUCH                               |                                                    |  |  |  |
|-------------------------------------------|----------------------------------------------------|--|--|--|
| Foot Structure                            | U GUEST FOOT INTEGRATED WITH ARM                   |  |  |  |
| Width (mm)                                | 570                                                |  |  |  |
| Depth (mm)                                | 650                                                |  |  |  |
| Height (mm)                               | 1000                                               |  |  |  |
| Backrest Upholstery Material              | FAUX LEATHER / FABRIC                              |  |  |  |
| Foot Material                             | METAL PROFILE                                      |  |  |  |
| Armrest Material                          | BLACK POLYPROPYLENE                                |  |  |  |
| Other Features                            | 20*40*3 MM OVAL PIPE MATERIAL IS USED ON THE FEET. |  |  |  |
| For Technical Drawing/Drawing             |                                                    |  |  |  |
| Company official name signature and stamp |                                                    |  |  |  |

## **LUCCA 300 C GUEST CHAIR**

gr/m²/File 350 gr/m²

yan görünüş

Fabric at least 90% Polyester, at least 210 gr/m² / Artificial leather at least 10% polyurethane, 70% PVC, at least 315

SEAT BOARD min. ON 11 mm FORMED BEEK PLYWOOD Min. 45 Kg/m³ BULK SPONGE IS USED.

Ø 20x40x3 MM OVAL PIPE AND THE CONSTRUCTION CONSTITUTING THE FOOT AND ARM, IS USED IN THE MIN.4 mm SHEET BODY CARRIER. CHROME PLATED. PLASTIC SHOES ARE USED TO PREVENT CONTACT WITH THE FLOOR.