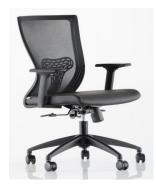

| TECHNICAL SPECIFICATION FORM OF THE PRODUCT (ANNEX-4) |                |   |   |   |    |             |     |
|-------------------------------------------------------|----------------|---|---|---|----|-------------|-----|
| History                                               |                |   |   |   | Se | equence No. | 288 |
| OKAS CODE                                             | 39             | 1 | 1 | 3 | 4  | 0           | 0   |
| DMO CATALOG CODE NO                                   |                |   |   |   |    |             |     |
| NAME OF THE PRODUCT                                   | Study Chair    |   |   |   |    |             |     |
| ORIGINAL PRODUCT CODE (P/N)                           | QUATRO 100 PA  |   |   |   |    |             |     |
| PRODUCT BRAND / MODEL                                 | Goldsit/QUATRO |   |   |   |    |             |     |

| TECHNICIAL SPECIFICATIONS           |                                                                                  |  |  |  |  |  |
|-------------------------------------|----------------------------------------------------------------------------------|--|--|--|--|--|
| STUDY CHAIR                         |                                                                                  |  |  |  |  |  |
| Foot Structure                      | STAR FOOT                                                                        |  |  |  |  |  |
| Width (mm)                          | 610                                                                              |  |  |  |  |  |
| Depth (mm)                          | 600                                                                              |  |  |  |  |  |
| Height (mm)                         | 1000                                                                             |  |  |  |  |  |
| Backrest Upholstery Material        | NET FABRIC                                                                       |  |  |  |  |  |
| Foot Material                       | BLACK POLYPROPYLENE                                                              |  |  |  |  |  |
| Armrest Material                    | BLACK POLYPROPYLENE                                                              |  |  |  |  |  |
| Other Features                      | P6 30% FIBER GLASS MATERIAL AND SILENT HARD FLOOR WHEEL IS USED ON PLASTIC FEET. |  |  |  |  |  |
| For Technical Drawing/Drawing       |                                                                                  |  |  |  |  |  |
|                                     |                                                                                  |  |  |  |  |  |
| Company official name signature and |                                                                                  |  |  |  |  |  |
| DESCRIPTIONS                        |                                                                                  |  |  |  |  |  |

## **QUATRO 100 PA WORK CHAIR**

ön görünüş

yan görünüş

: 1000mm

üst görünüş

Height

Seating Depth : 450mm
Seating Surface Width : 500mm
Height of Back Upper Edge from Seating Surface : 550mm
Back Width : 480mm
Star Foot Diameter : 700mm
Width : 610mm
Depth : 600mm