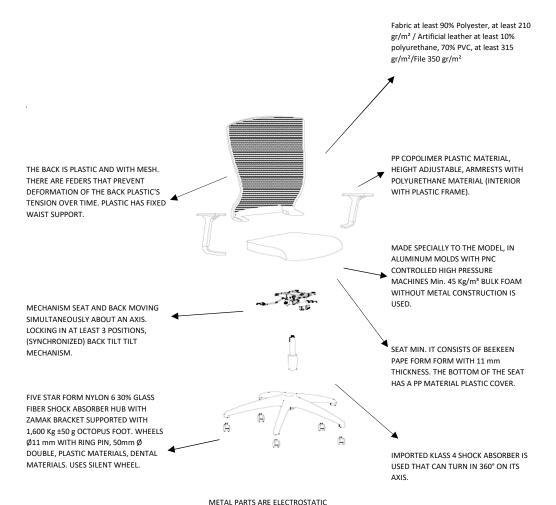

| TECHNICIAL SPECIFICATIONS           |                                                                                  |  |  |  |  |  |
|-------------------------------------|----------------------------------------------------------------------------------|--|--|--|--|--|
| STUDY CHAIR                         |                                                                                  |  |  |  |  |  |
| Foot Structure                      | STAR FOOT                                                                        |  |  |  |  |  |
| Width (mm)                          | 610                                                                              |  |  |  |  |  |
| Depth (mm)                          | 600                                                                              |  |  |  |  |  |
| Height (mm)                         | 1000                                                                             |  |  |  |  |  |
| Backrest Upholstery Material        | NET FABRIC                                                                       |  |  |  |  |  |
| Foot Material                       | BLACK POLYPROPYLENE                                                              |  |  |  |  |  |
| Armrest Material                    | BLACK POLYPROPYLENE                                                              |  |  |  |  |  |
| Other Features                      | P6 30% FIBER GLASS MATERIAL AND SILENT HARD FLOOR WHEEL IS USED ON PLASTIC FEET. |  |  |  |  |  |
| For Technical Drawing/Drawing       |                                                                                  |  |  |  |  |  |
|                                     |                                                                                  |  |  |  |  |  |
| Company official name signature and |                                                                                  |  |  |  |  |  |
| DESCRIPTIONS                        |                                                                                  |  |  |  |  |  |

PAINTED AND min. IT IS 40 microns thick.