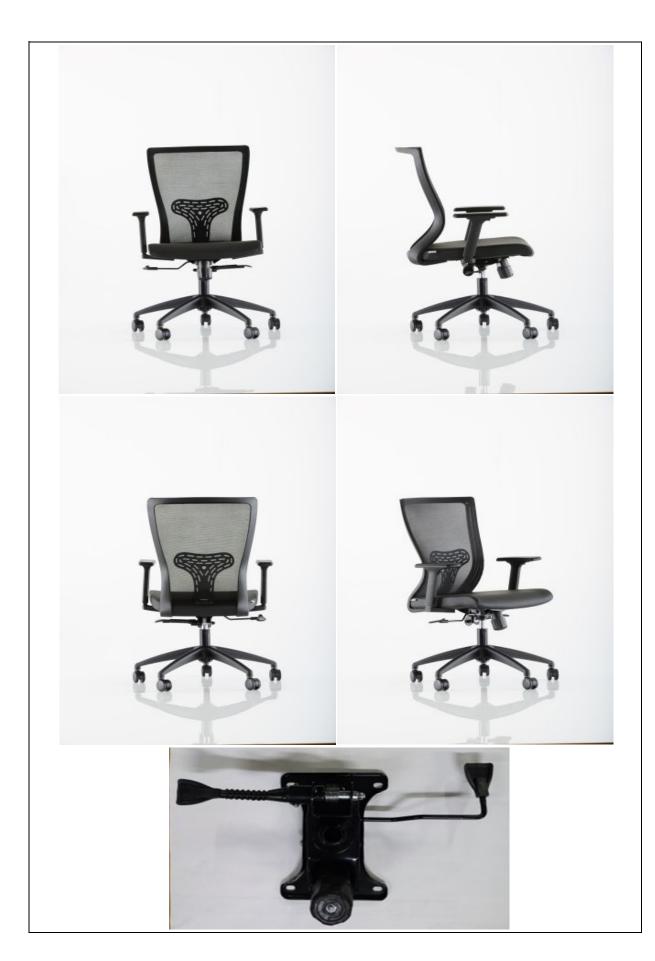

| TECHNICIAL SPECIFICATIONS           |                                                                                  |  |  |  |  |  |
|-------------------------------------|----------------------------------------------------------------------------------|--|--|--|--|--|
| STUDY CHAIR                         |                                                                                  |  |  |  |  |  |
| Foot Structure                      | STAR FOOT                                                                        |  |  |  |  |  |
| Width (mm)                          | 610                                                                              |  |  |  |  |  |
| Depth (mm)                          | 600                                                                              |  |  |  |  |  |
| Height (mm)                         | 1000                                                                             |  |  |  |  |  |
| Backrest Upholstery Material        | NET FABRIC                                                                       |  |  |  |  |  |
| Foot Material                       | BLACK POLYPROPYLENE                                                              |  |  |  |  |  |
| Armrest Material                    | BLACK POLYPROPYLENE                                                              |  |  |  |  |  |
| Other Features                      | P6 30% FIBER GLASS MATERIAL AND SILENT HARD FLOOR WHEEL IS USED ON PLASTIC FEET. |  |  |  |  |  |
| For Technical Drawing/Drawing       |                                                                                  |  |  |  |  |  |
|                                     |                                                                                  |  |  |  |  |  |
| Company official name signature and |                                                                                  |  |  |  |  |  |
| DESCRIPTIONS                        |                                                                                  |  |  |  |  |  |

## **QUATRO 100 PA WORK CHAIR**

ön görünüş

yan görünüş

: 1000mm

üst görünüş

Height

Seating Depth : 450mm
Seating Surface Width : 500mm
Height of Back Upper Edge from Seating Surface : 550mm
Back Width : 480mm
Star Foot Diameter : 700mm
Width : 610mm
Depth : 600mm