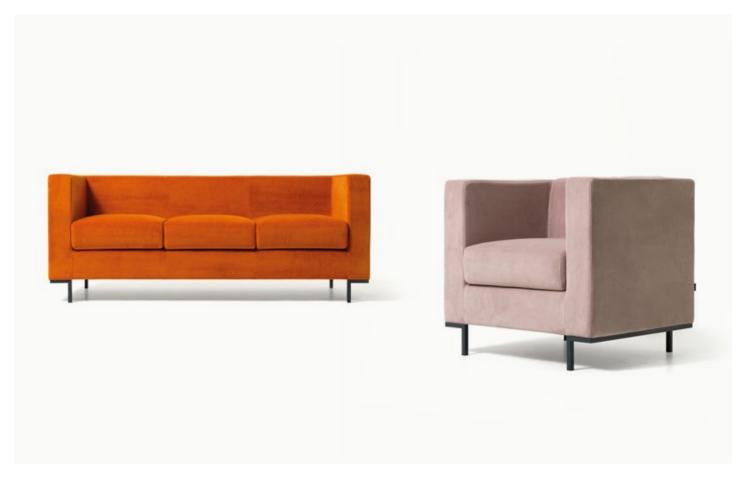

**Diemme Lab** / 2015

The rigour of HALL is balanced by its original detailing. Optional diamond quilting elegantly enhances the backrest, while the base has feature corner feet that create the collection's modern geometry. It is precisely this attention to detail that makes Hall ideal for traditional settings that nevertheless require a touch of contemporary design.

## Armchair and sofas

Armchair, two and three-seater sofa, or bench version, with beech ply frame, upholstered with high density polyurethane foam. Dark grey lacquered steel feet.