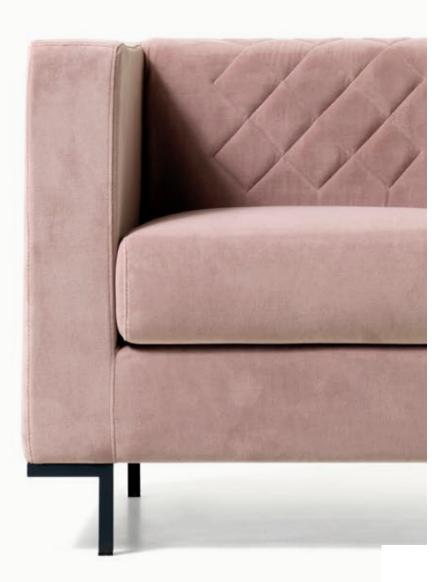

**Diemme Lab** / 2015

The rigour of HALL is balanced by its original detailing. Optional diamond quilting elegantly enhances the backrest, while the base has feature corner feet that create the collection's modern geometry. It is precisely this attention to detail that makes Hall ideal for traditional settings that nevertheless require a touch of contemporary design.

## Armchair and sofas

Armchair, two and three-seater sofa, or bench version, with beech ply frame, upholstered with high density polyurethane foam. Dark grey lacquered steel feet.

## frame

wood

feet: dark grey lacquered