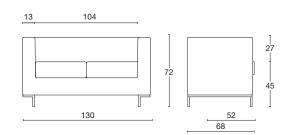

## Armchair and sofas

Armchair, two and three-seater sofa, or bench version, with beech ply frame, upholstered with high density polyurethane foam. Dark grey lacquered steel feet.

## frame

wood

feet: dark grey lacquered