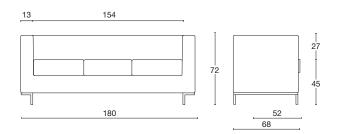

## Armchair and sofas

Armchair, two and three-seater sofa, or bench version, with beech ply frame, upholstered with high density polyurethane foam. Dark grey lacquered steel feet.

## frame

wood

feet: dark grey lacquered