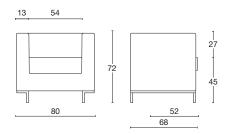

## Armchair and sofas

Armchair, two and three-seater sofa, or bench version, with beech ply frame, upholstered with high density polyurethane foam. Dark grey lacquered steel feet.

## frame

wood

feet: dark grey lacquered