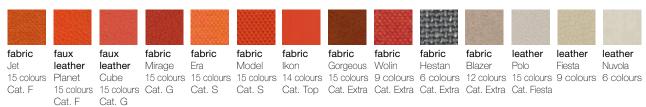

## Armchair and sofas

Armchair, two and three-seater sofa, or bench version, with beech ply frame, upholstered with high density polyurethane foam. Dark grey lacquered steel feet.

## frame

wood

feet: dark grey lacquered

## upholstery