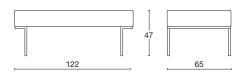

## Armchair and sofas

Armchair, two and three-seater sofa, or bench version, with beech ply frame, upholstered with high density polyurethane foam. Dark grey lacquered steel feet.

## frame

wood

feet: dark grey lacquered