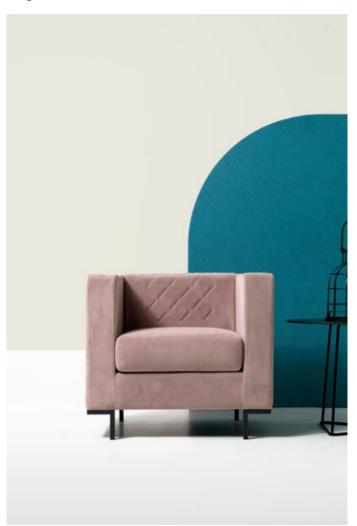

**Diemme Lab** / 2015

The rigour of HALL is balanced by its original detailing. Optional diamond quilting elegantly enhances the backrest, while the base has feature corner feet that create the collection's modern geometry. It is precisely this attention to detail that makes Hall ideal for traditional settings that nevertheless require a touch of contemporary design.

## Armchair and sofas

Armchair, two and three-seater sofa, or bench version, with beech ply frame, upholstered with high density polyurethane foam. Dark grey lacquered steel feet.