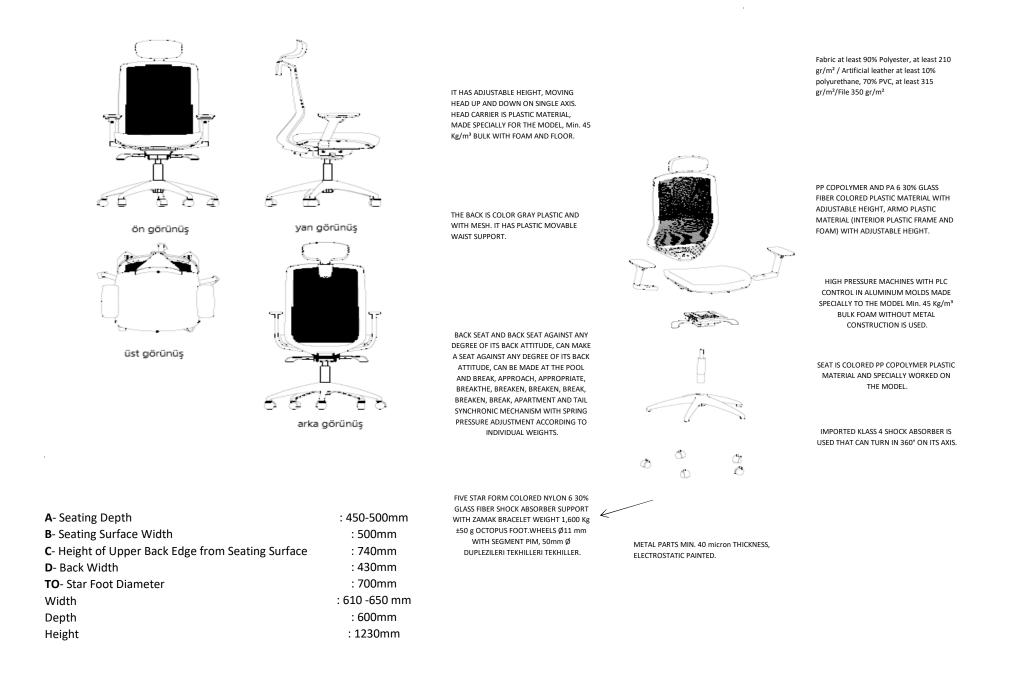

|                                     | TECHNICIAL SPECIFICATIONS                                                              |  |  |  |
|-------------------------------------|----------------------------------------------------------------------------------------|--|--|--|
| STUDY CHAIR                         |                                                                                        |  |  |  |
| Foot Structure                      | STAR FOOT                                                                              |  |  |  |
| Width (mm)                          | 610-650                                                                                |  |  |  |
| Depth (mm)                          | 600                                                                                    |  |  |  |
| Height (mm)                         | 1230                                                                                   |  |  |  |
| Backrest Upholstery Material        | NET FABRIC                                                                             |  |  |  |
| Foot Material                       | COLOR POLYPROPYLENE (EXCEPT BLACK)                                                     |  |  |  |
| Armrest Material                    | COLOR POLYPROPYLENE                                                                    |  |  |  |
|                                     | P6 30% FIBER GLASS MATERIAL AND SILENT HARD FLOOR WHEEL IS USED ON                     |  |  |  |
| Other Features                      | PLASTIC FEET.                                                                          |  |  |  |
| For Technical Drawing/Drawing       |                                                                                        |  |  |  |
|                                     |                                                                                        |  |  |  |
|                                     |                                                                                        |  |  |  |
|                                     |                                                                                        |  |  |  |
|                                     |                                                                                        |  |  |  |
|                                     |                                                                                        |  |  |  |
| Company official name signature and |                                                                                        |  |  |  |
| DESCRIPTIONS                        | 1                                                                                      |  |  |  |
|                                     | as far the Product shall be filled in accordance with the "Coneral Pulse" in the "List |  |  |  |