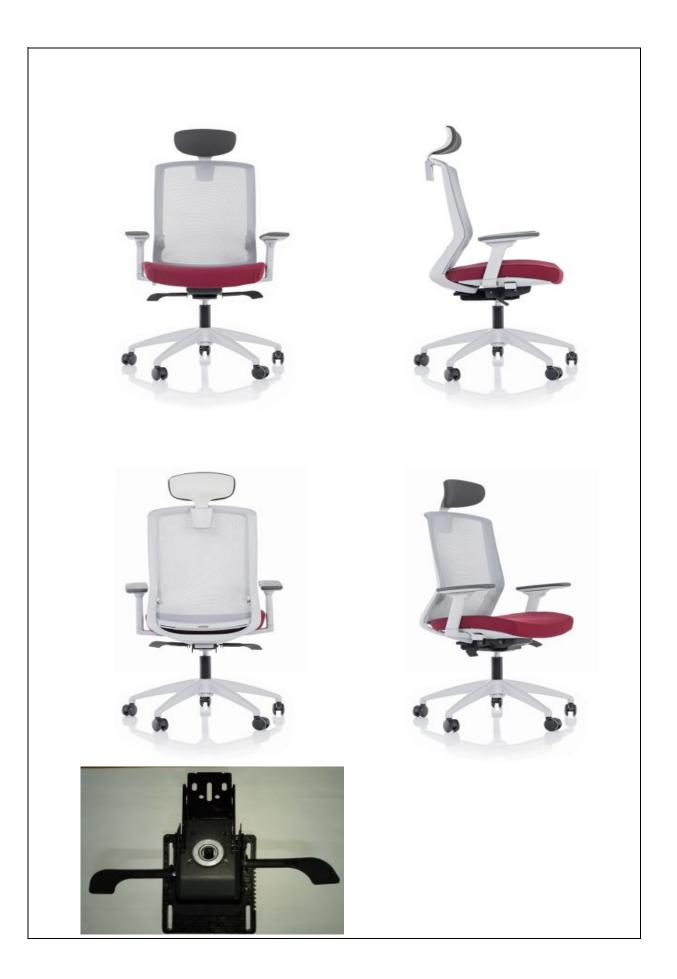

## JUPITER 000 GPA STUDY CHAIR

|                                     | TECHNICIAL SPECIFICATIONS                                                              |  |  |  |
|-------------------------------------|----------------------------------------------------------------------------------------|--|--|--|
| STUDY CHAIR                         |                                                                                        |  |  |  |
| Foot Structure                      | STAR FOOT                                                                              |  |  |  |
| Width (mm)                          | 610-650                                                                                |  |  |  |
| Depth (mm)                          | 600                                                                                    |  |  |  |
| Height (mm)                         | 1230                                                                                   |  |  |  |
| Backrest Upholstery Material        | NET FABRIC                                                                             |  |  |  |
| Foot Material                       | COLOR POLYPROPYLENE (EXCEPT BLACK)                                                     |  |  |  |
| Armrest Material                    | COLOR POLYPROPYLENE                                                                    |  |  |  |
|                                     | P6 30% FIBER GLASS MATERIAL AND SILENT HARD FLOOR WHEEL IS USED ON                     |  |  |  |
| Other Features                      | PLASTIC FEET.                                                                          |  |  |  |
| For Technical Drawing/Drawing       |                                                                                        |  |  |  |
|                                     |                                                                                        |  |  |  |
|                                     |                                                                                        |  |  |  |
|                                     |                                                                                        |  |  |  |
|                                     |                                                                                        |  |  |  |
|                                     |                                                                                        |  |  |  |
| Company official name signature and |                                                                                        |  |  |  |
| DESCRIPTIONS                        | 1                                                                                      |  |  |  |
|                                     | as far the Product shall be filled in accordance with the "Coneral Pulse" in the "List |  |  |  |