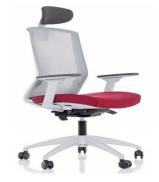

## JUPITER 000 GPA STUDY CHAIR

|                                     | TECHNICIAL SPECIFICATIONS                                                              |  |  |  |
|-------------------------------------|----------------------------------------------------------------------------------------|--|--|--|
| STUDY CHAIR                         |                                                                                        |  |  |  |
| Foot Structure                      | STAR FOOT                                                                              |  |  |  |
| Width (mm)                          | 610-650                                                                                |  |  |  |
| Depth (mm)                          | 600                                                                                    |  |  |  |
| Height (mm)                         | 1230                                                                                   |  |  |  |
| Backrest Upholstery Material        | NET FABRIC                                                                             |  |  |  |
| Foot Material                       | COLOR POLYPROPYLENE (EXCEPT BLACK)                                                     |  |  |  |
| Armrest Material                    | COLOR POLYPROPYLENE                                                                    |  |  |  |
|                                     | P6 30% FIBER GLASS MATERIAL AND SILENT HARD FLOOR WHEEL IS USED ON                     |  |  |  |
| Other Features                      | PLASTIC FEET.                                                                          |  |  |  |
| For Technical Drawing/Drawing       |                                                                                        |  |  |  |
|                                     |                                                                                        |  |  |  |
|                                     |                                                                                        |  |  |  |
|                                     |                                                                                        |  |  |  |
|                                     |                                                                                        |  |  |  |
|                                     |                                                                                        |  |  |  |
| Company official name signature and |                                                                                        |  |  |  |
| DESCRIPTIONS                        | 1                                                                                      |  |  |  |
|                                     | as far the Product shall be filled in accordance with the "Coneral Pulse" in the "List |  |  |  |