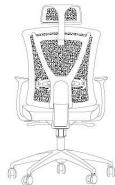

THE BACK IS PLASTIC AND WITH MESH. IT HAS PLASTIC FIXED WAIST SUPPORT.

PP COPOLYMER PLASTIC ARMREST, THERE IS NO FUNCTIONAL MOVEMENT OF THE ARMS, DOWN UP, RIGHT LEFT.

üst görünüş

arka görünüş

SINGLE VISIONARY MERCEDES-BENZ AQUARIC GRINDING, CAN LOCK IN AT LEAST 3 POSITIONS WITH THE HELP OF ARM AND BUTTON AND SINGLE VISUAL VISUAL MERCURIZATION AYZAZATIC MECHANISM.