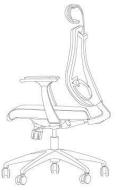

## PAROX 000 T WORK CHAIR

THERE IS A MOVING HEAD WITH ADJUSTABLE HEIGHT. THE HEAD CARRIER IS PLASTIC MADE ON THE INSIDE AND EXTERIOR WITH MESH.

Fabric at least 90% Polyester, at least 210 gr/m² / Artificial leather at least 10% polyurethane, 70% PVC, at least 315 gr/m²/File 350 gr/m²

THE BACK IS PLASTIC AND WITH MESH. IT HAS PLASTIC FIXED WAIST SUPPORT.

PP COPOLYMER PLASTIC ARMREST, THERE IS NO FUNCTIONAL MOVEMENT OF THE ARMS, DOWN UP, RIGHT LEFT.

üst görünüş

arka görünüş

SINGLE VISIONARY MERCEDES-BENZ AQUARIC GRINDING, CAN LOCK IN AT LEAST 3 POSITIONS WITH THE HELP OF ARM AND BUTTON AND SINGLE VISUAL VISUAL MERCURIZATION AYZAZATIC MECHANISM.

HIGH PRESSURE MACHINES WITH PLC CONTROL IN ALUMINUM MOLDS MADE SPECIALLY TO THE MODEL Min. 45 Kg/m<sup>3</sup> BULK FOAM WITHOUT METAL CONSTRUCTION IS USED.

SEAT MIN. IT CONSISTS OF BEEKEEN PAPE FORM FORM WITH 11 mm THICKNESS. THE BOTTOM OF THE SEAT HAS A PP MATERIAL PLASTIC COVER.

METAL PARTS ARE ELECTROSTATIC PAINTED AND min. IT IS 40 microns thick.

IMPORTED KLASS 4 SHOCK ABSORBER IS USED THAT CAN TURN IN 360° ON ITS AXIS.

Seating Depth : 410mm Seating Surface Width : 480mm Height of Back Upper Edge from Seating Surface : 700mm Back Width : 490mm Star Foot Diameter : 700mm Width : 610mm Depth : 650mm : 1150mm Height