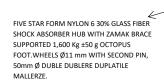

METAL PARTS ARE ELECTROSTATIC PAINTED AND min. IT IS 40 microns thick.

IMPORTED KLASS 4 SHOCK ABSORBER IS USED THAT CAN TURN IN 360° ON ITS AXIS.

Seating Depth : 410mm Seating Surface Width : 480mm Height of Back Upper Edge from Seating Surface : 700mm Back Width : 490mm Star Foot Diameter : 700mm Width : 610mm Depth : 650mm : 1150mm Height