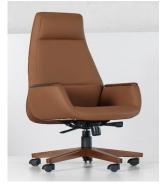

-------------------------------------------|----------------|---|---|---|----|------------|----|
| History                                                      |                |   |   |   | Se | quence No. | 18 |
| OKAS CODE                                                    | 39             | 1 | 1 | 3 | 4  | 0          | 0  |
| DMO CATALOG CODE NO                                          |                |   | - |   |    | -          |    |
| NAME OF THE PRODUCT                                          | Study Chair    |   |   |   |    |            |    |
| ORIGINAL PRODUCT CODE (P/N)                                  | SILVER 000 N   |   |   |   |    |            |    |
| PRODUCT BRAND / MODEL                                        | Goldsit/SILVER |   |   |   |    |            |    |



| TECHNICIAL SPECIFICATIONS             |                                                                               |  |  |  |  |
|---------------------------------------|-------------------------------------------------------------------------------|--|--|--|--|
| STUDY CHAIR                           |                                                                               |  |  |  |  |
| Foot Structure                        | STAR FOOT                                                                     |  |  |  |  |
| Width (mm)                            | 710                                                                           |  |  |  |  |
| Depth (mm)                            | 630                                                                           |  |  |