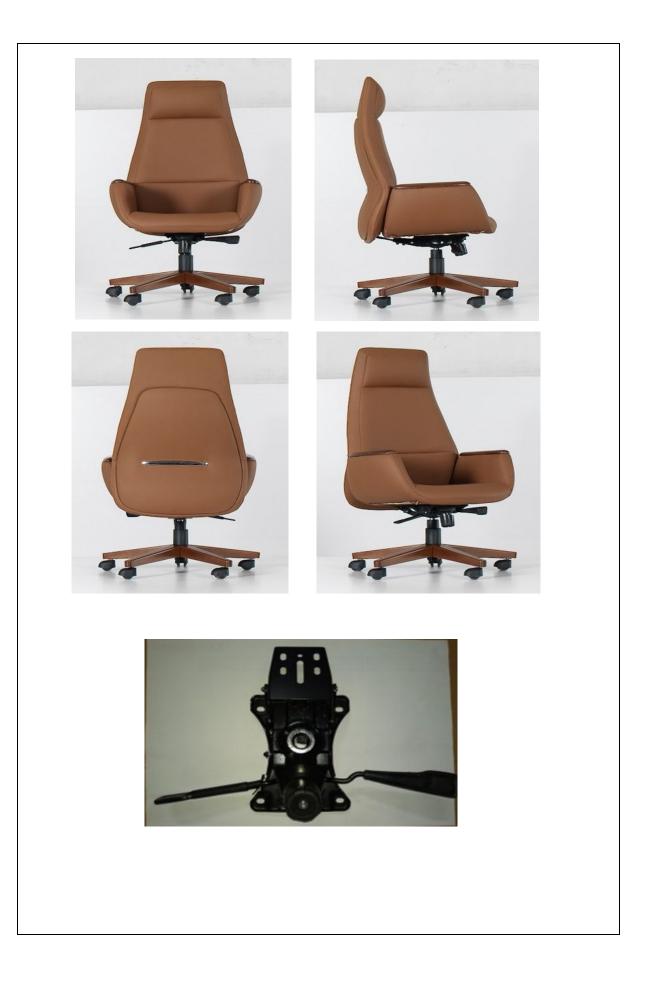

rest Material                      | PAPEL                                                                         |  |  |  |  |
| Other Features                        |                                                                               |  |  |  |  |
| For Technical Drawing/Drawing         |                                                                               |  |  |  |  |
| Company official name signature and   |                                                                               |  |  |  |  |
| DESCRIPTIONS                          |                                                                               |  |  |  |  |
| Annex-4 Technical Specification Forms | for the Product shall be filled in accordance with the "General Rules" in the |  |  |  |  |



## SILVER 000 N WORK CHAIR