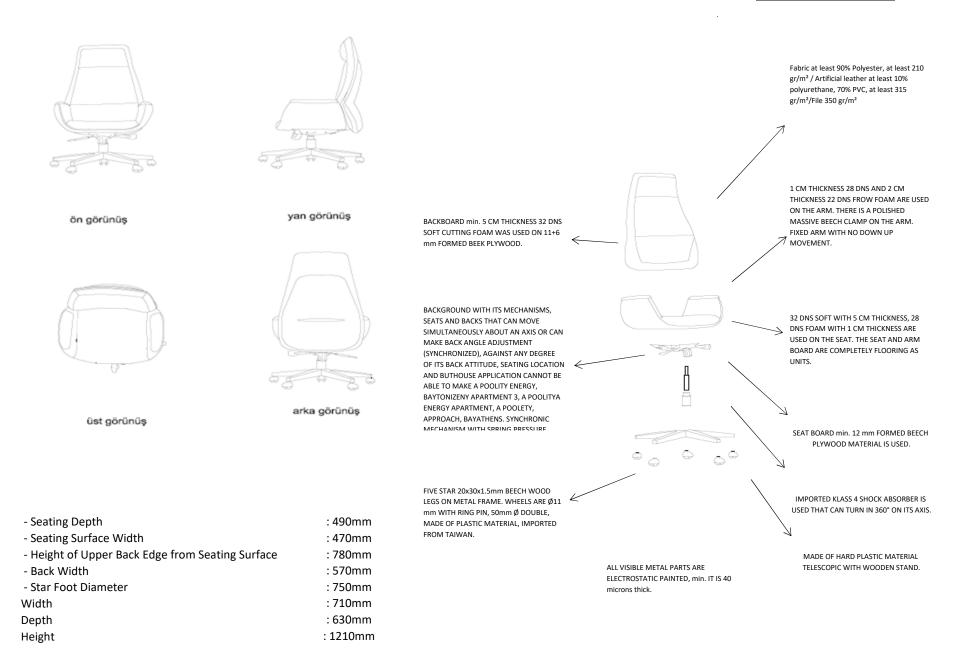

| TECHNICIAL SPECIFICATIONS             |                                                                               |  |  |  |  |
|---------------------------------------|-------------------------------------------------------------------------------|--|--|--|--|
| STUDY CHAIR                           |                                                                               |  |  |  |  |
| Foot Structure                        | STAR FOOT                                                                     |  |  |  |  |
| Width (mm)                            | 710                                                                           |  |  |  |  |
| Depth (mm)                            | 630                                                                           |  |  |  |  |
| Height (mm)                           | 1210                                                                          |  |  |  |  |
| Backrest Upholstery Material          | FAUX LEATHER / FABRIC                                                         |  |  |  |  |
| Foot Material                         | WOOD                                                                          |  |  |  |  |
| Armrest Material                      | PAPEL                                                                         |  |  |  |  |
| Other Features                        |                                                                               |  |  |  |  |
| For Technical Drawing/Drawing         |                                                                               |  |  |  |  |
| Company official name signature and   |                                                                               |  |  |  |  |
| DESCRIPTIONS                          |                                                                               |  |  |  |  |
| Annex-4 Technical Specification Forms | for the Product shall be filled in accordance with the "General Rules" in the |  |  |  |  |